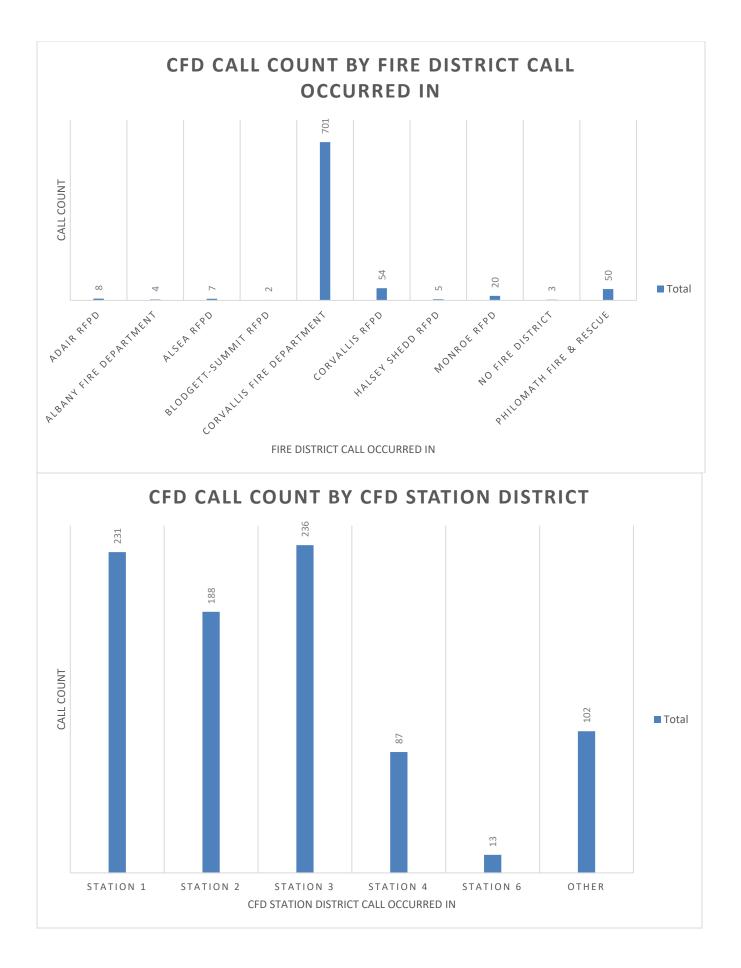

### DECEMBER INCIDENT COUNT

| Incident Type Desc                                        | City | Rural | Other | Total |
|-----------------------------------------------------------|------|-------|-------|-------|
| Fires                                                     | 10   | 2     | 1     | 13    |
| Overpressure rupture,<br>Explosion, Overheat (No<br>Fire) | 1    | 0     | 0     | 1     |
| Rescue & EMS Call                                         | 540  | 36    | 81    | 657   |
| Hazardous Conditions                                      | 9    | 2     | 1     | 12    |
| Service Requests                                          | 70   | 5     | 1     | 76    |
| Good Intent                                               | 40   | 5     | 17    | 62    |
| False Alarms                                              | 31   | 4     | 1     | 36    |
| Total                                                     | 701  | 54    | 102   | 857   |