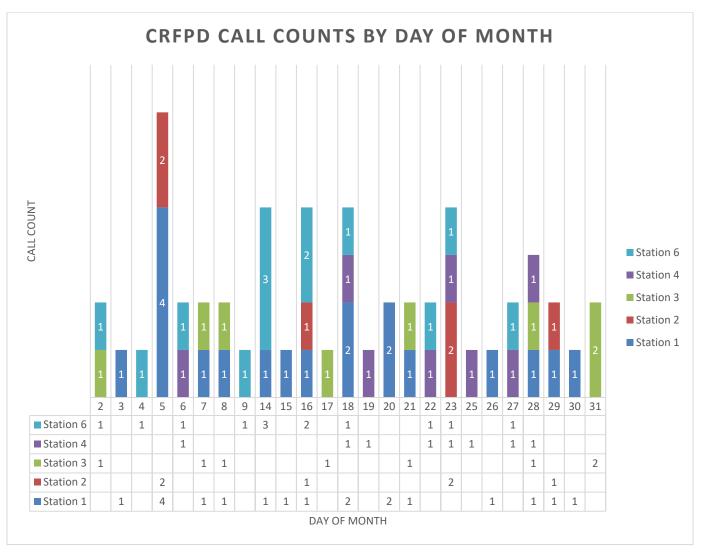

### DECEMBER INCIDENT COUNT

| Incident Type Desc                                        | City | Rural | Other | Total |
|-----------------------------------------------------------|------|-------|-------|-------|
| Fires                                                     | 10   | 2     | 1     | 13    |
| Overpressure rupture,<br>Explosion, Overheat (No<br>Fire) | 1    | 0     | 0     | 1     |
| Rescue & EMS Call                                         | 540  | 36    | 81    | 657   |
| Hazardous Conditions                                      | 9    | 2     | 1     | 12    |
| Service Requests                                          | 70   | 5     | 1     | 76    |
| Good Intent                                               | 40   | 5     | 17    | 62    |
| False Alarms                                              | 31   | 4     | 1     | 36    |
| Total                                                     | 701  | 54    | 102   | 857   |