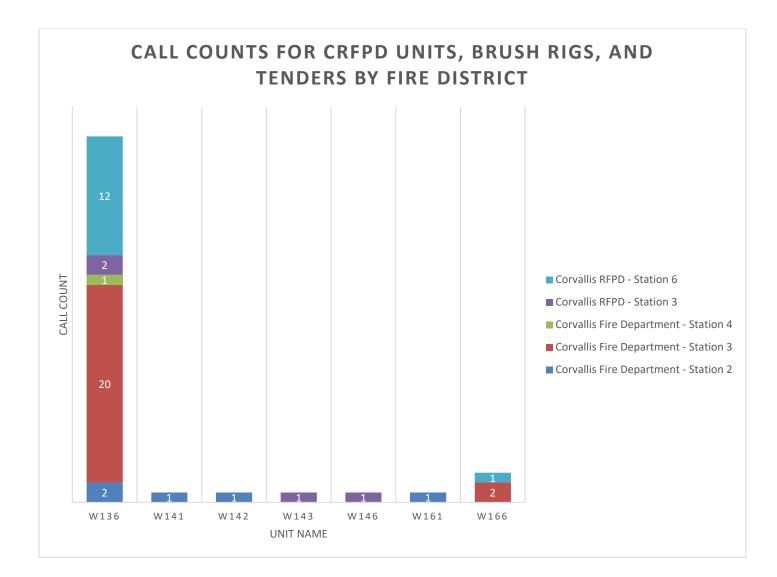

### **Staffing Hours:**

| December Station 6 Staffing Hours |        |        |       |
|-----------------------------------|--------|--------|-------|
| 136(3)                            | 136(2) | 166    | 0.0.S |
| 489.5                             | 60.75  | 193.25 | 0.5   |
| 66%                               | 8%     | 26%    | 0%    |