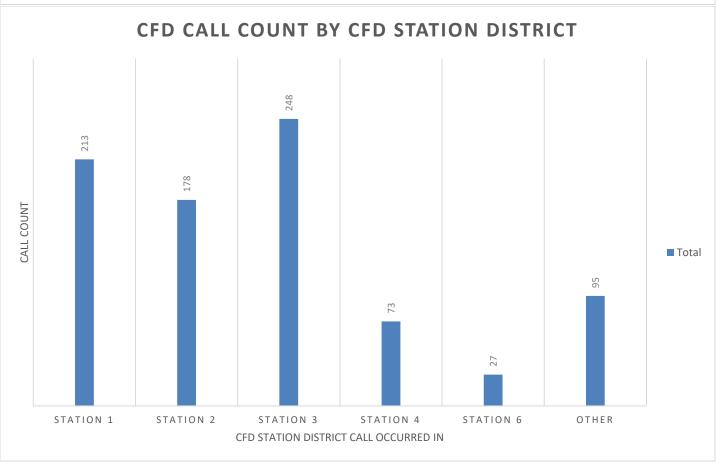

# **SEPTEMBER INCIDENT COUNT**

| Incident Type Desc                                        | City | Rural | Other | Total |
|-----------------------------------------------------------|------|-------|-------|-------|
| Fires                                                     | 14   | 4     | 1     | 19    |
| Overpressure rupture,<br>Explosion, Overheat (No<br>Fire) | 0    | 0     | 0     | 0     |
| Rescue & EMS Call                                         | 457  | 54    | 83    | 594   |
| Hazardous Conditions                                      | 5    | 4     | 0     | 9     |
| Service Requests                                          | 81   | 10    | 2     | 93    |
| Good Intent                                               | 57   | 7     | 7     | 71    |
| False Alarms                                              | 42   | 5     | 1     | 48    |
| Total                                                     | 656  | 84    | 94    | 834   |