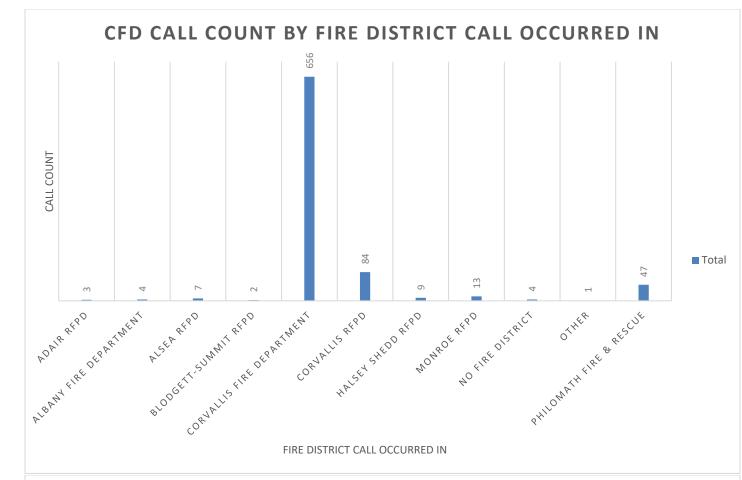

# **SEPTEMBER INCIDENT COUNT**

| Incident Type Desc                                        | City | Rural | Other | Total |
|-----------------------------------------------------------|------|-------|-------|-------|
| Fires                                                     | 14   | 4     | 1     | 19    |
| Overpressure rupture,<br>Explosion, Overheat (No<br>Fire) | 0    | 0     | 0     | 0     |
| Rescue & EMS Call                                         | 457  | 54    | 83    | 594   |
| Hazardous Conditions                                      | 5    | 4     | 0     | 9     |
| Service Requests                                          | 81   | 10    | 2     | 93    |
| Good Intent                                               | 57   | 7     | 7     | 71    |
| False Alarms                                              | 42   | 5     | 1     | 48    |
| Total                                                     | 656  | 84    | 94    | 834   |