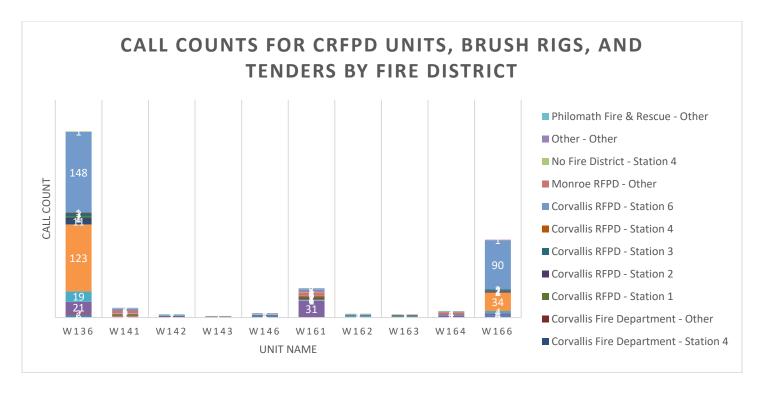

Expenses:

9/25/24 \$54.94 Home Depot Shower Head/extender/pipe

tape

10/14/24 \$113.90 Home Depot Furnace Filters x3, bay floor

squeegee

**Station 6 Staffing Hours** 

| 136(3) | 136(2) | 166 | 0.0.S |
|--------|--------|-----|-------|
| 629.75 | 8.5    | 153 | 48.75 |
| 75%    | 1%     | 18% | 6%    |