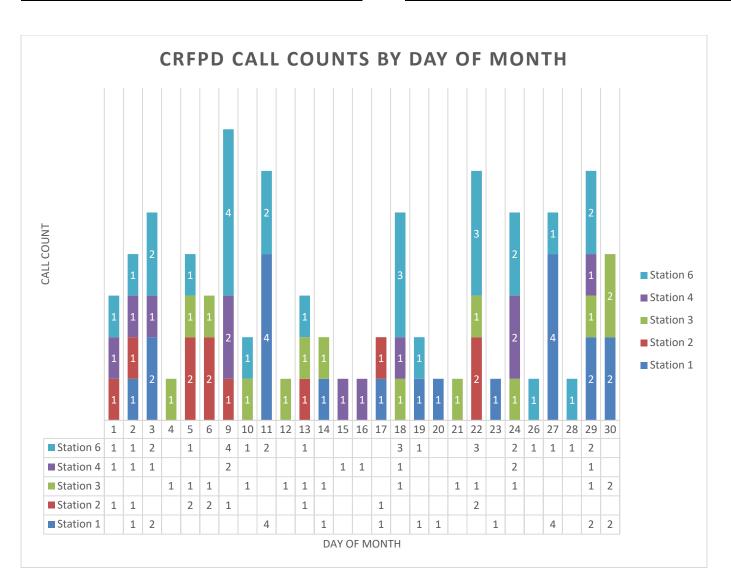

# **SEPTEMBER INCIDENT COUNT**

| Incident Type Desc                                        | City | Rural | Other | Total |
|-----------------------------------------------------------|------|-------|-------|-------|
| Fires                                                     | 14   | 4     | 1     | 19    |
| Overpressure rupture,<br>Explosion, Overheat (No<br>Fire) | 0    | 0     | 0     | 0     |
| Rescue & EMS Call                                         | 457  | 54    | 83    | 594   |
| Hazardous Conditions                                      | 5    | 4     | 0     | 9     |
| Service Requests                                          | 81   | 10    | 2     | 93    |
| Good Intent                                               | 57   | 7     | 7     | 71    |
| False Alarms                                              | 42   | 5     | 1     | 48    |
| Total                                                     | 656  | 84    | 94    | 834   |