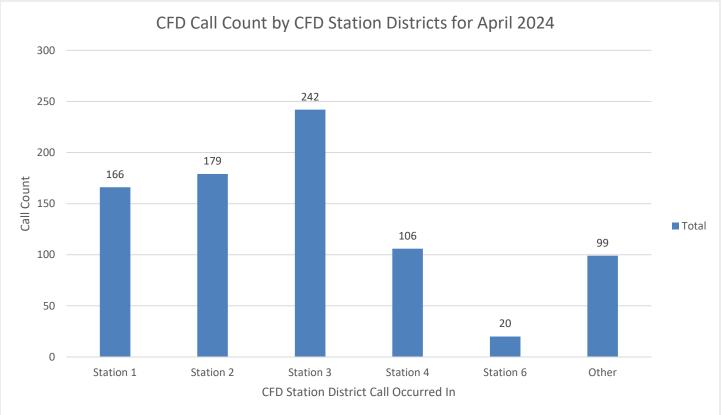

### **APRIL INCIDENT COUNT**

| Incident Type Desc                                        | CFD | CRFPD | Other | Total |
|-----------------------------------------------------------|-----|-------|-------|-------|
| Fires                                                     | 7   | 2     | 0     | 9     |
| Overpressure rupture,<br>Explosion, Overheat (No<br>Fire) | 0   | 0     | 0     | 0     |
| Rescue & EMS Call                                         | 499 | 46    | 78    | 623   |
| Hazardous Conditions                                      | 5   | 1     |       | 6     |
| Service Requests                                          | 67  | 3     | 2     | 72    |
| Good Intent                                               | 43  | 5     | 17    | 65    |
| False Alarms                                              | 35  | 1     | 1     | 37    |
| Total                                                     | 656 | 58    | 98    | 812   |