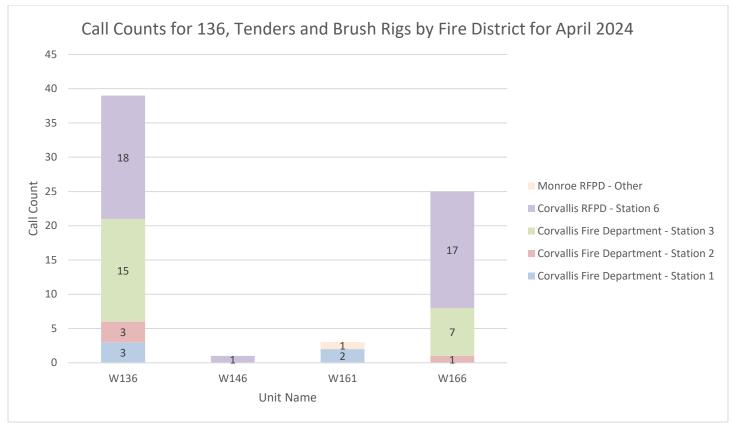

\*Note: Multiple units can respond to the same call, these numbers do not represent distinct call counts. It represents how many calls each specific unit responded to.

\*Note: This will show all Station 6 apparatus and all tenders. If an apparatus does not appear, it means it did not respond on any calls during the month.