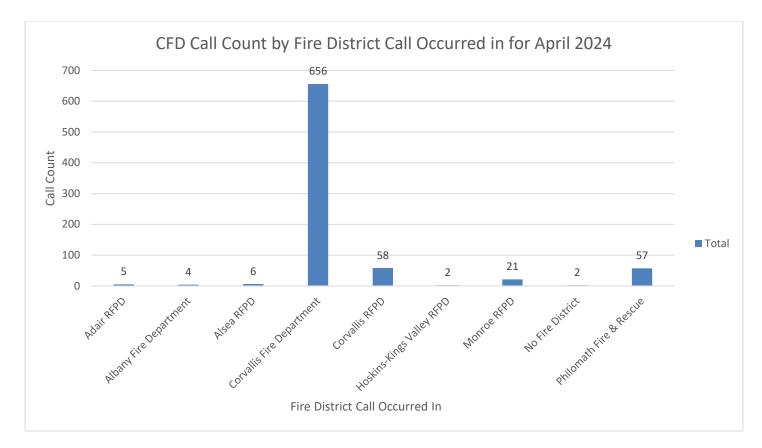

### **APRIL INCIDENT COUNT**

| Incident Type Desc                                        | CFD | CRFPD | Other | Total |
|-----------------------------------------------------------|-----|-------|-------|-------|
| Fires                                                     | 7   | 2     | 0     | 9     |
| Overpressure rupture,<br>Explosion, Overheat (No<br>Fire) | 0   | 0     | 0     | 0     |
| Rescue & EMS Call                                         | 499 | 46    | 78    | 623   |
| Hazardous Conditions                                      | 5   | 1     |       | 6     |
| Service Requests                                          | 67  | 3     | 2     | 72    |
| Good Intent                                               | 43  | 5     | 17    | 65    |
| False Alarms                                              | 35  | 1     | 1     | 37    |
| Total                                                     | 656 | 58    | 98    | 812   |