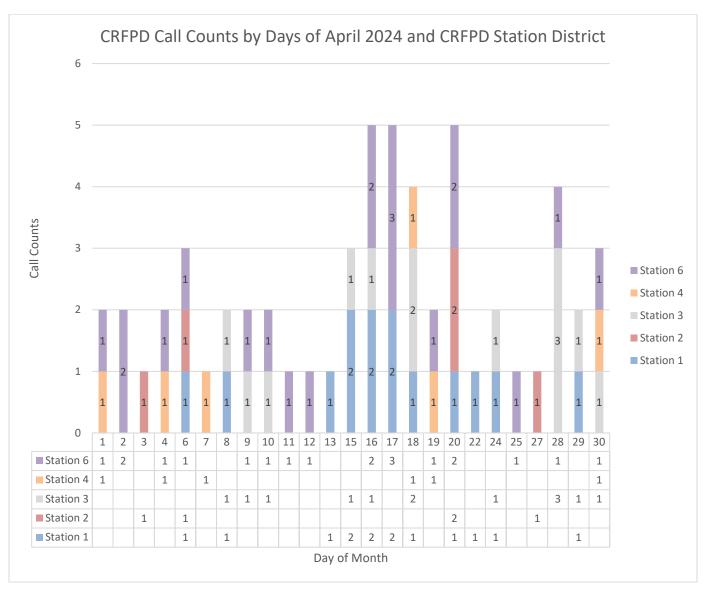

\*Note: Multiple units can respond to the same call, these numbers do not represent distinct call counts. It represents how many calls each specific unit responded to.

\*Note: This will show all Station 6 apparatus and all tenders. If an apparatus does not appear, it means it did not respond on any calls during the month.