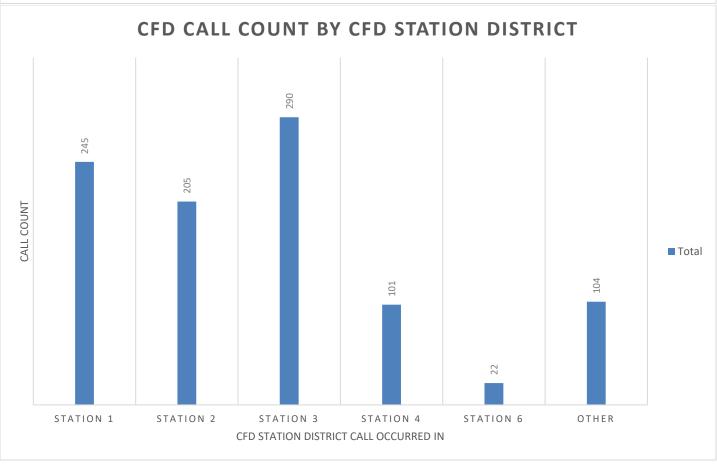

#### **AUGUST INCIDENT COUNT**

| Incident Type Desc                                        | CFD | CRFPD | Other | Total |
|-----------------------------------------------------------|-----|-------|-------|-------|
| Fires                                                     | 30  | 4     | 5     | 39    |
| Overpressure rupture,<br>Explosion, Overheat (No<br>Fire) | 1   | 0     | 0     | 1     |
| Rescue & EMS Call                                         | 565 | 49    | 79    | 693   |
| Hazardous Conditions                                      | 5   | 1     |       | 6     |
| Service Requests                                          | 84  | 7     | 1     | 92    |
| Good Intent                                               | 45  | 5     | 24    | 74    |
| False Alarms                                              | 56  | 5     | 1     | 62    |
| Total                                                     | 786 | 71    | 110   | 967   |