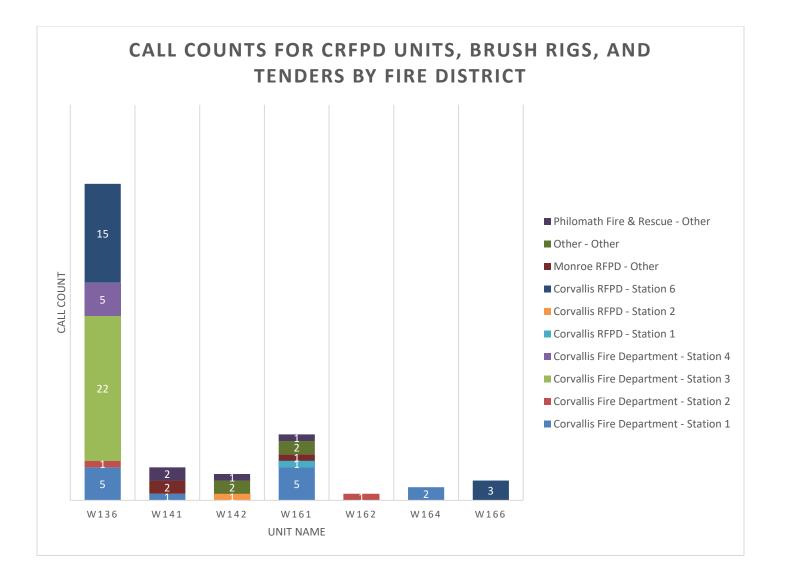

----------------|------|-------|-------|-------|
| Fires                                                     | 139  | 16    | 19    | 174   |
| Overpressure rupture,<br>Explosion, Overheat (No<br>Fire) | 1    | 1     |       | 2     |
| Rescue & EMS Call                                         | 4013 | 362   | 670   | 5045  |
| Hazardous Conditions                                      | 75   | 19    | 1     | 95    |
| Service Requests                                          | 639  | 68    | 15    | 722   |
| Good Intent                                               | 358  | 55    | 163   | 576   |
| False Alarms                                              | 411  | 30    | 2     | 443   |
| Total                                                     | 139  | 16    | 19    | 174   |









#### **GENERAL INFORMATION**

- BME Type 3 Replacements (Update)
- Super Single Full Proposal (November 2024)
- Firefighter Paramedic Recruitment
- New Volunteer Firefighters
- Station 2 Update
- EM Report
  - o Grants
    - Working to retool the CWRR Fuels Reduction grant for 100% of funding to be allocated to low/moderate income fuels reduction projects in the Corvallis Fire service area.
  - Ice Storm
    - FEMA recovery package completed for Category B; Fire Department reimbursement.
  - City EOP (October 21<sup>st</sup>)
  - Alerting
    - EOP and Emergency Alert Planning: Alert & Warning Annex
      - PD, City PIO, Dispatch, and County EM alerting processes cleaned up for CPD Alerts.
      - City Website updated: <a href="https://www.corvallisoregon.gov/police/page/corvallis-police