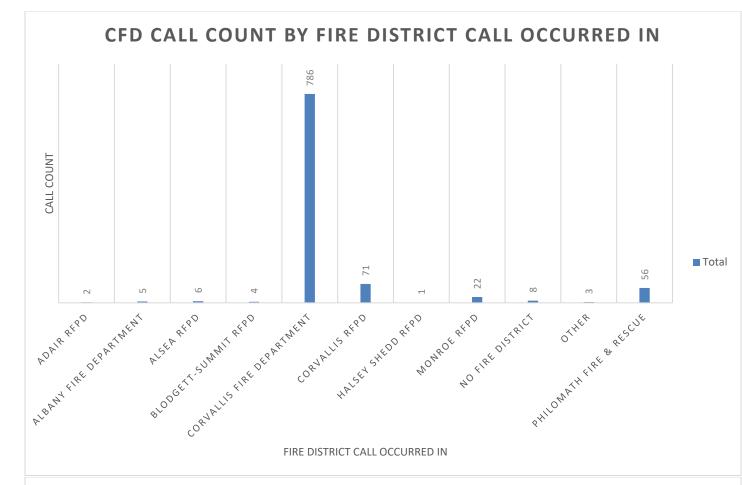

#### **AUGUST INCIDENT COUNT**

| Incident Type Desc                                        | CFD | CRFPD | Other | Total |
|-----------------------------------------------------------|-----|-------|-------|-------|
| Fires                                                     | 30  | 4     | 5     | 39    |
| Overpressure rupture,<br>Explosion, Overheat (No<br>Fire) | 1   | 0     | 0     | 1     |
| Rescue & EMS Call                                         | 565 | 49    | 79    | 693   |
| Hazardous Conditions                                      | 5   | 1     |       | 6     |
| Service Requests                                          | 84  | 7     | 1     | 92    |
| Good Intent                                               | 45  | 5     | 24    | 74    |
| False Alarms                                              | 56  | 5     | 1     | 62    |
| Total                                                     | 786 | 71    | 110   | 967   |