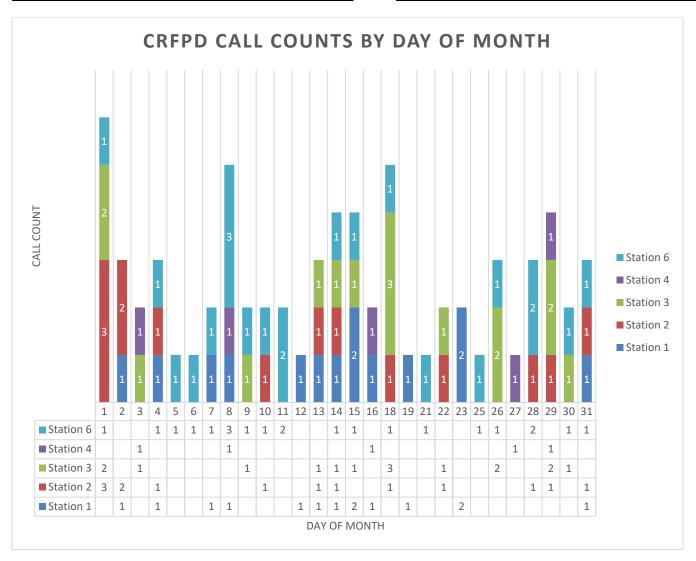

# **Station Staffing:**

Station 6 Staffing Hours August/September

| 136(3) |     | 136(2) | 166    | 0.0.5 |
|--------|-----|--------|--------|-------|
| 709.5  |     | 160.5  | 361.25 | 88.75 |
|        | 54% | 12%    | 27%    | 7%    |